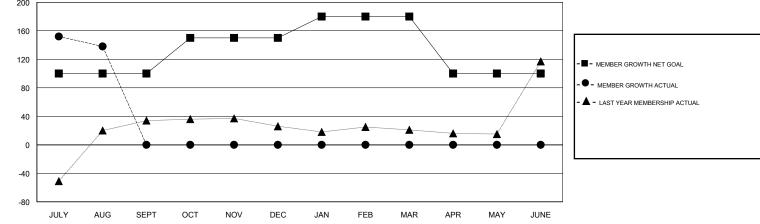

## VENKATA S RAJU DANTULURI GMT:

| GMT: VENKATA S RAJU DANTULURI LOCA |               |           | ION INDIA     |                       |                           | GMT CA                  |                                                    |
|------------------------------------|---------------|-----------|---------------|-----------------------|---------------------------|-------------------------|----------------------------------------------------|
|                                    | Club          | s         |               | Members               |                           |                         |                                                    |
|                                    | RESULTS FOR   | 2017-2018 |               | RESULTS FOR 2017-2018 |                           |                         |                                                    |
| QUARTER                            | NEW CLUB GOAL | NEW CLUBS | DROPPED CLUBS | QUARTER               | MEMBER GROWTH NET<br>GOAL | MEMBER GROWTH<br>ACTUAL | DROPPED<br>MEMBERS ACTUAL<br>(including transfers) |
| JULY/AUG/SEPT                      | 2             | 8         | 1             | JULY/AUG/SEPT         | 100                       | 228                     | 90                                                 |
| OCT/NOV/DEC                        | 1             | 0         | 0             | OCT/NOV/DEC           | 50                        | 0                       | 0                                                  |
| JAN/FEB/MAR                        | 1             | 0         | 0             | JAN/FEB/MAR           | 30                        | 0                       | 0                                                  |
| APR/MAY/JUNE                       | 0             | 0         | 0             | APR/MAY/JUNE          | -80                       | 0                       | 0                                                  |