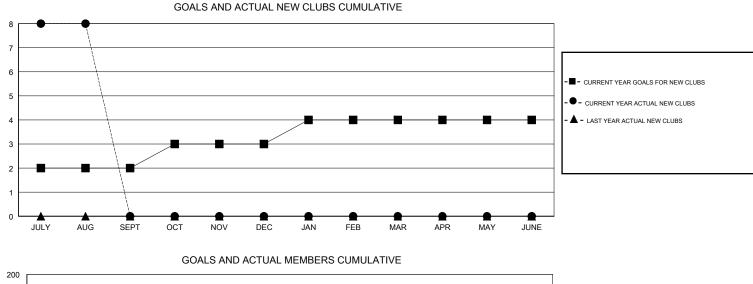

## VENKATA S RAJU DANTULURI GMT:

| GMT: VENKATA S RAJU DANTULURI LOCA |               |           | ION INDIA     |                       |                           | GMT CA                  |                                                    |
|------------------------------------|---------------|-----------|---------------|-----------------------|---------------------------|-------------------------|----------------------------------------------------|
|                                    | Club          | s         |               | Members               |                           |                         |                                                    |
|                                    | RESULTS FOR   | 2017-2018 |               | RESULTS FOR 2017-2018 |                           |                         |                                                    |
| QUARTER                            | NEW CLUB GOAL | NEW CLUBS | DROPPED CLUBS | QUARTER               | MEMBER GROWTH NET<br>GOAL | MEMBER GROWTH<br>ACTUAL | DROPPED<br>MEMBERS ACTUAL<br>(including transfers) |
| JULY/AUG/SEPT                      | 2             | 8         | 1             | JULY/AUG/SEPT         | 100                       | 228                     | 90                                                 |
| OCT/NOV/DEC                        | 1             | 0         | 0             | OCT/NOV/DEC           | 50                        | 0                       | 0                                                  |
| JAN/FEB/MAR                        | 1             | 0         | 0             | JAN/FEB/MAR           | 30                        | 0                       | 0                                                  |
| APR/MAY/JUNE                       | 0             | 0         | 0             | APR/MAY/JUNE          | -80                       | 0                       | 0                                                  |